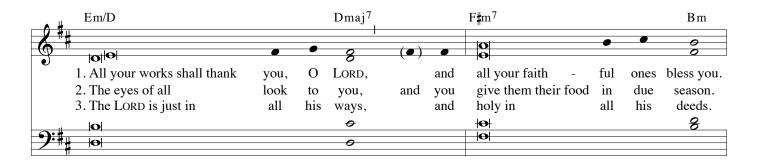

## SEVENTEENTH SUNDAY IN ORDINARY TIME / B 110

Psalm Tone #26

Ps. 145:10-11, 15-16, 17-18 / 110

Text: Verses, *The Revised Grail Psalms*, © 2010, Conception Abbey and The Grail, admin. by GIA Publications, Inc.; refrain, *Lectionary for Mass*, © 1969, 1981, 1997, ICEL Music: Michel Guimont, © 1994, GIA Publications, Inc.