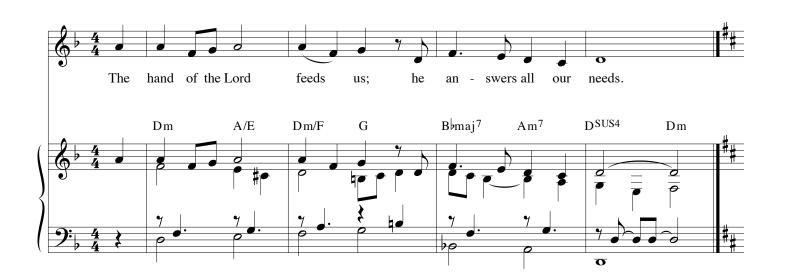

## SEVENTEENTH SUNDAY IN ORDINARY TIME / B 110

Psalm Tone #26

Ps. 145:10-11, 15-16, 17-18 / 110

Text: Verses, *The Revised Grail Psalms*, © 2010, Conception Abbey and The Grail, admin. by GIA Publications, Inc.; refrain, *Lectionary for Mass*, © 1969, 1981, 1997, ICEL Music: Michel Guimont, © 1994, GIA Publications, Inc.