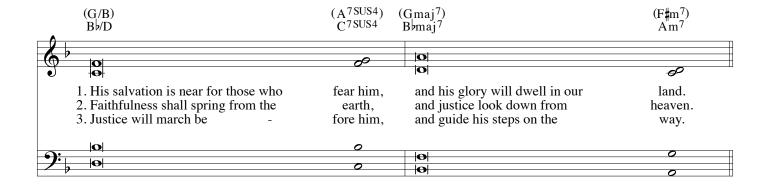

## FIFTEENTH SUNDAY IN ORDINARY TIME / B 104

Psalm Tone #34

Ps. 85:9ab and 10, 11-12, 13-14 / 104

Text: Verses, *The Revised Grail Psalms*, © 2010, Conception Abbey and The Grail, admin. by GIA Publications, Inc.; refrain, *Lectionary for Mass*, © 1969, 1981, 1997, ICEL

Music: Michel Guimont, verses © 1998, refrain © 1994, GIA Publications, Inc.