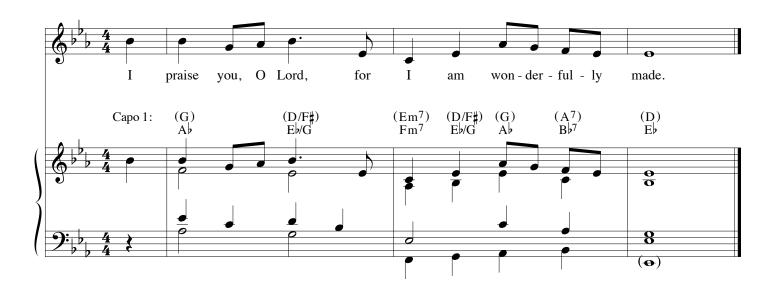

# 587 JUNE 24: NATIVITY OF ST. JOHN THE BAPTIST— MASS DURING THE DAY

Psalm Tone #25

Ps. 139:1-3, 13-14ab, 14c-15 / 587

Text: Verses, *The Revised Grail Psalms*, © 2010, Conception Abbey and The Grail, admin. by GIA Publications, Inc.; refrain, *Lectionary for Mass*, © 1969, 1981, 1997, ICEL Music: Michel Guimont, © 1994, GIA Publications, Inc.