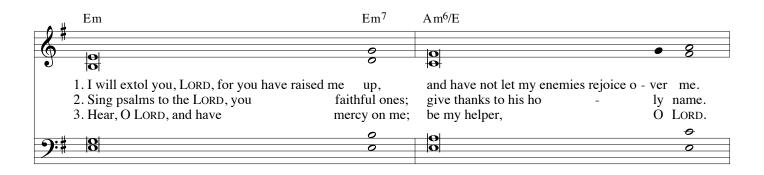

## JUNE 24: NATIVITY OF ST. JOHN THE BAPTIST—VIGIL MASS 586

Psalm Tone #18

Ps. 71:1-2, 3-4a, 5-6ab, 15ab and 17 / 586

Text: Verses, *The Revised Grail Psalms*, © 2010, Conception Abbey and The Grail, admin. by GIA Publications, Inc.; refrain, *Lectionary for Mass*, © 1969, 1981, 1997, ICEL Music: Michel Guimont, © 1994, GIA Publications, Inc.