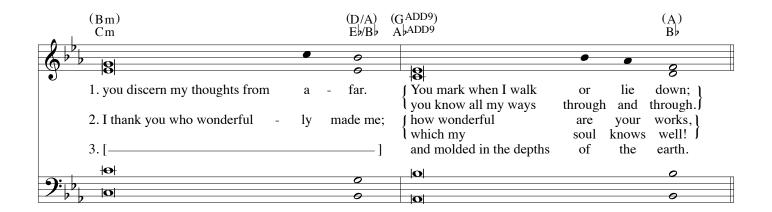

# 587 JUNE 24: NATIVITY OF ST. JOHN THE BAPTIST— MASS DURING THE DAY

Psalm Tone #25

Ps. 139:1-3, 13-14ab, 14c-15 / 587

Text: Verses, *The Revised Grail Psalms*, © 2010, Conception Abbey and The Grail, admin. by GIA Publications, Inc.; refrain, *Lectionary for Mass*, © 1969, 1981, 1997, ICEL Music: Michel Guimont, © 1994, GIA Publications, Inc.