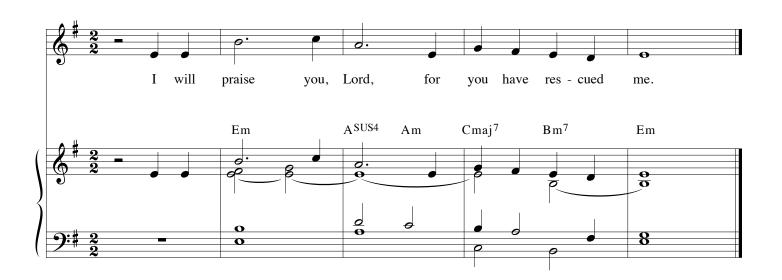

## 98 THIRTEENTH SUNDAY IN ORDINARY TIME / B

Psalm Tone #21

Ps. 30:2 and 4, 5-6, 11 and 12a and 13b / 98

Text: Verses, *The Revised Grail Psalms*, © 2010, Conception Abbey and The Grail, admin. by GIA Publications, Inc.; refrain, *Lectionary for Mass*, © 1969, 1981, 1997, ICEL Music: Michel Guimont, © 1994, GIA Publications, Inc.