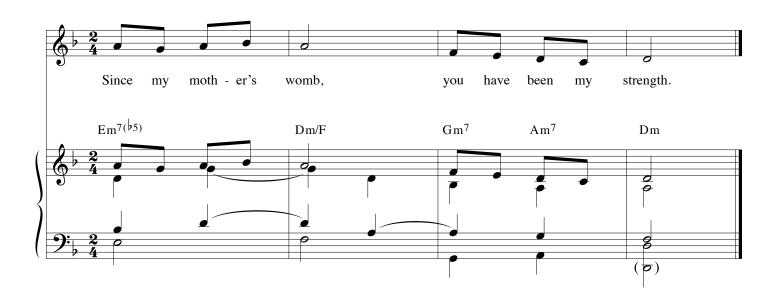

# 587 JUNE 24: NATIVITY OF ST. JOHN THE BAPTIST— MASS DURING THE DAY

Psalm Tone #25

Ps. 139:1-3, 13-14ab, 14c-15 / 587

Text: Verses, *The Revised Grail Psalms*, © 2010, Conception Abbey and The Grail, admin. by GIA Publications, Inc.; refrain, *Lectionary for Mass*, © 1969, 1981, 1997, ICEL Music: Michel Guimont, © 1994, GIA Publications, Inc.