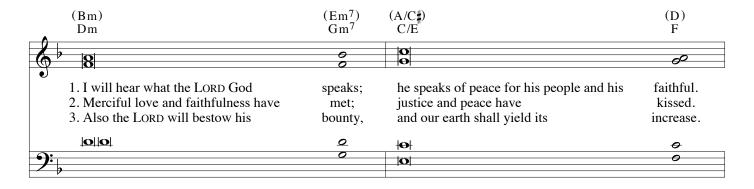

## FIFTEENTH SUNDAY IN ORDINARY TIME / B 104

Psalm Tone #34

Ps. 85:9ab and 10, 11-12, 13-14 / 104

Text: Verses, *The Revised Grail Psalms*, © 2010, Conception Abbey and The Grail, admin. by GIA Publications, Inc.; refrain, *Lectionary for Mass*, © 1969, 1981, 1997, ICEL

Music: Michel Guimont, verses © 1998, refrain © 1994, GIA Publications, Inc.