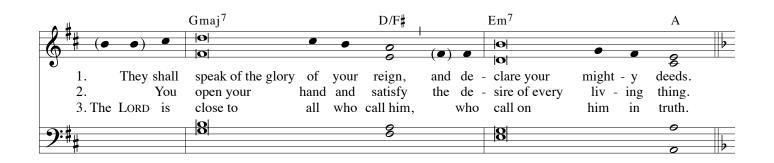

## SEVENTEENTH SUNDAY IN ORDINARY TIME / B 110

Psalm Tone #26

Ps. 145:10-11, 15-16, 17-18 / 110

Text: Verses, *The Revised Grail Psalms*, © 2010, Conception Abbey and The Grail, admin. by GIA Publications, Inc.; refrain, *Lectionary for Mass*, © 1969, 1981, 1997, ICEL Music: Michel Guimont, © 1994, GIA Publications, Inc.