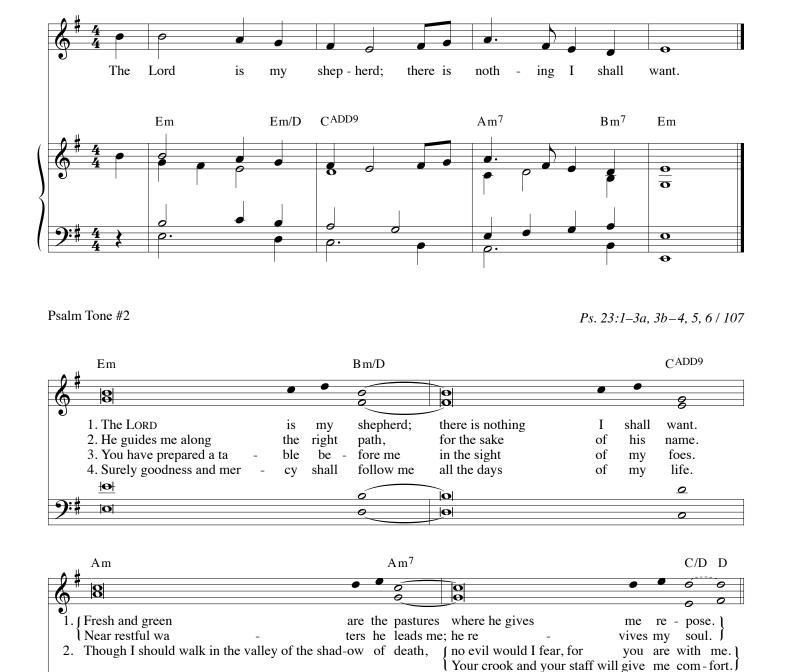

#### 107 SIXTEENTH SUNDAY IN ORDINARY TIME / B

Text: Verses, *The Revised Grail Psalms*, © 2010, Conception Abbey and The Grail, admin. by GIA Publications, Inc.; refrain, *Lectionary for Mass*, © 1969, 1981, 1997, ICEL Music: Michel Guimont, © 1994, GIA Publications, Inc.

3. My head you have anoint

4. In the LORD's own house

This psalm setting may be downloaded and reproduced free of charge for parish use only, for a limited time. The contents of this box must appear on all copies. All originals and reproductions must be destroyed before August 5, 2012.

ed with oil;

shall I dwell

my cup is

<del>lol</del>

for length of

o - ver-flow-ing.

days un - end - ing.