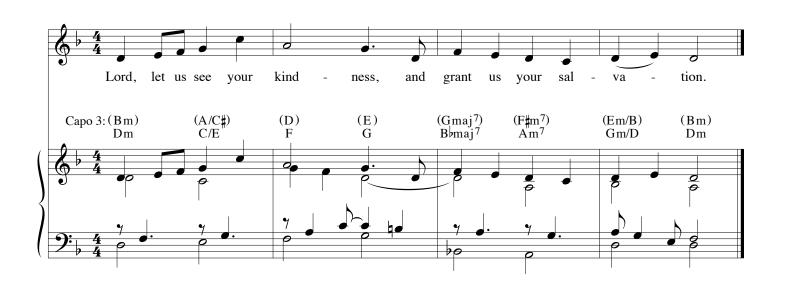

## FIFTEENTH SUNDAY IN ORDINARY TIME / B 104

Psalm Tone #34

Ps. 85:9ab and 10, 11-12, 13-14 / 104

Text: Verses, *The Revised Grail Psalms*, © 2010, Conception Abbey and The Grail, admin. by GIA Publications, Inc.; refrain, *Lectionary for Mass*, © 1969, 1981, 1997, ICEL

Music: Michel Guimont, verses © 1998, refrain © 1994, GIA Publications, Inc.