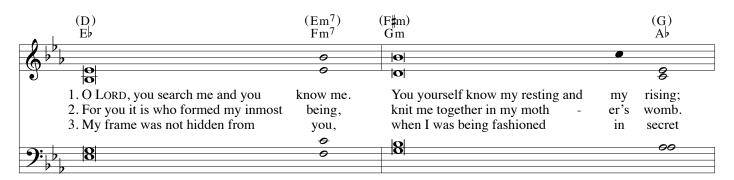

# 587 JUNE 24: NATIVITY OF ST. JOHN THE BAPTIST— MASS DURING THE DAY

Psalm Tone #25

Ps. 139:1-3, 13-14ab, 14c-15 / 587

Text: Verses, *The Revised Grail Psalms*, © 2010, Conception Abbey and The Grail, admin. by GIA Publications, Inc.; refrain, *Lectionary for Mass*, © 1969, 1981, 1997, ICEL Music: Michel Guimont, © 1994, GIA Publications, Inc.