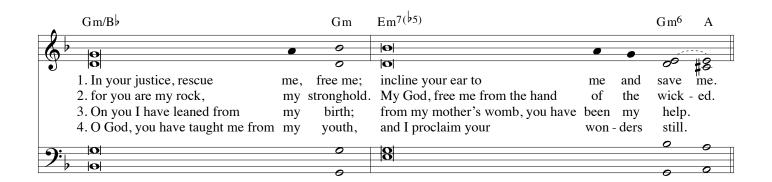

## JUNE 24: NATIVITY OF ST. JOHN THE BAPTIST—VIGIL MASS 586

Psalm Tone #18

Ps. 71:1-2, 3-4a, 5-6ab, 15ab and 17 / 586

Text: Verses, *The Revised Grail Psalms*, © 2010, Conception Abbey and The Grail, admin. by GIA Publications, Inc.; refrain, *Lectionary for Mass*, © 1969, 1981, 1997, ICEL Music: Michel Guimont, © 1994, GIA Publications, Inc.