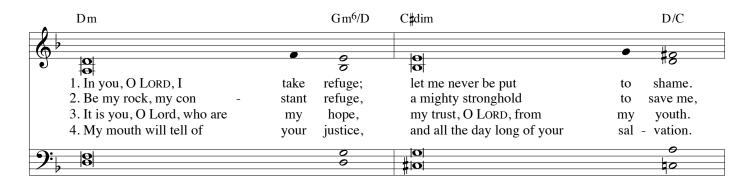

## JUNE 24: NATIVITY OF ST. JOHN THE BAPTIST—VIGIL MASS 586

Psalm Tone #18

Ps. 71:1-2, 3-4a, 5-6ab, 15ab and 17 / 586

Text: Verses, *The Revised Grail Psalms*, © 2010, Conception Abbey and The Grail, admin. by GIA Publications, Inc.; refrain, *Lectionary for Mass*, © 1969, 1981, 1997, ICEL Music: Michel Guimont, © 1994, GIA Publications, Inc.