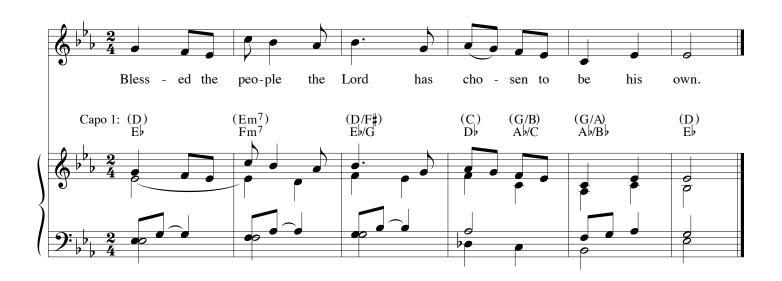

## 168 MOST HOLY BODY AND BLOOD OF CHRIST / B

Text: Verses, *The Revised Grail Psalms*, © 2010, Conception Abbey and The Grail, admin. by GIA Publications, Inc.; refrain, *Lectionary for Mass*, © 1969, 1981, 1997, ICEL Music: Michel Guimont, © 1994, GIA Publications, Inc.